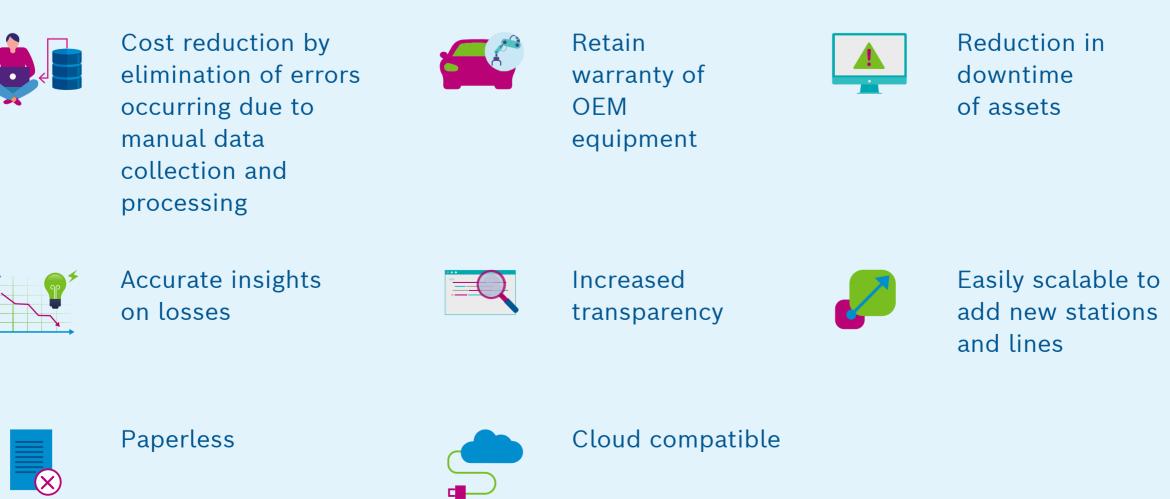

Reduction in total cost of ownership due to a single platform offering both data acquisition and data transformation

Faster decision making due to availability of data in real time

Improvement in productivity

Build a foundation block for Industry 4.0 solutions - AI/ML, Data Analytics, Condition Monitoring, Predictive Maintenance, Digital Twin and Asset Performance Management.

Bosch Global Software Technologies Pvt. Ltd. India | USA | Europe | UK | Japan | Middle East | China For more information, send your enquiries to connect@in.bosch.com