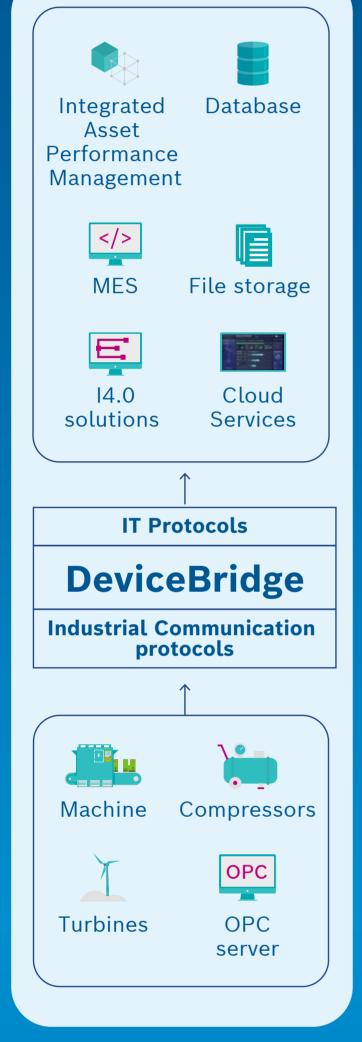

## SOLUTIONS

Bosch Production Visualizer provides real-time visualizations of major production KPIs, such as OEE, cycle times, etc. It comes equipped with a robust connectivity layer called Bosch DeviceBridge, which helps in Plant connectivity with IT applications.

Unified access for Data Acquisition, Preprocessing, Edge computation, Data Modelling, Cloud/ **On-premise Connectors** 

Out of box IT connectors available for AWS, Azure, SAP MII, MES applications, Oracle, SQL database

## on One Platform

Flexible and smart data preprocessing, standardization and computation layer at the Edge

Connects and collects data from wide variety of machines including PLC & CNC machines

Transforms data into formats as required by **Enterprise IT** applications such as MES, ERP, Database & Cloud solutions.

Tracking

Supports more than 40 industrial drivers like OPC-UA, Mod-bus, S7 Protocol, etc.

Install **On-Premise** or On Cloud

**OEE** Analysis (Availability, Performance, Quality)

Pareto of losses

Multi language support