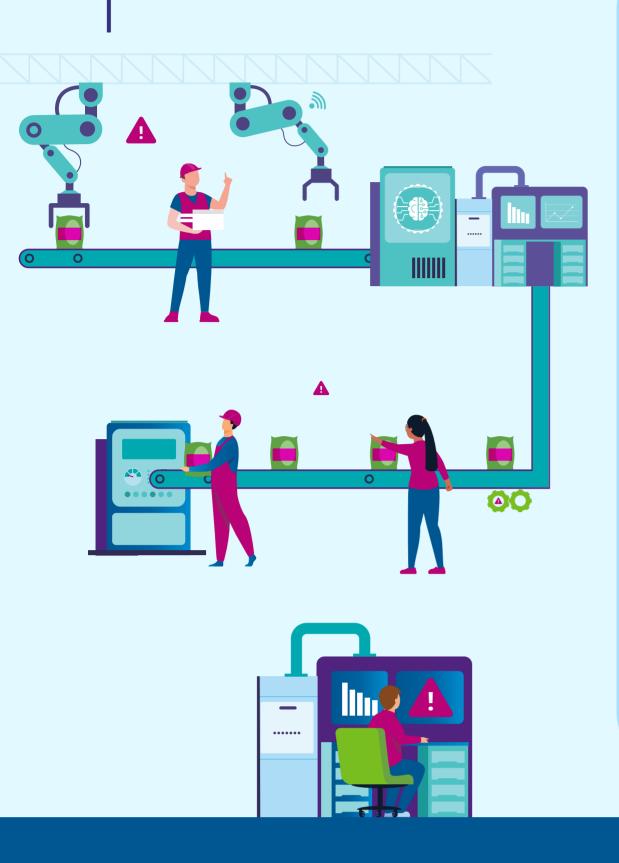

## SOLUTIONS

Bosch Production Visualizer provides real-time visualizations of major production KPIs, such as OEE, cycle times, etc. It comes equipped with a robust connectivity layer called Bosch DeviceBridge, which helps in Plant connectivity with IT applications.

## on One Platform

Flexible and smart data preprocessing, standardization and computation layer at the Edge

Connects and collects data from wide variety of machines including PLC & CNC machines

Transforms data into formats as required by **Enterprise IT** applications such as MES, ERP, Database & Cloud solutions.

Tracking

Supports more than 40 industrial drivers like OPC-UA, Mod-bus, S7 Protocol, etc.

Install **On-Premise** or On Cloud

**OEE** Analysis (Availability, Performance, Quality)

Pareto of losses

Multi language support