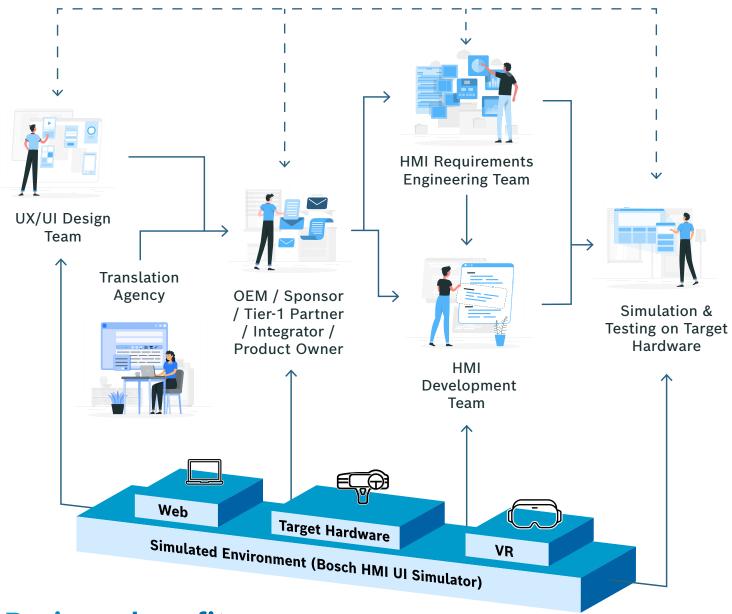

## **UI Simulator User Map**

## What we offer

Simulate interactive visualizations on multiple platforms (Web, Target Hardware, VR)

Experience In-Car display UI at an early stage on embedded target hardware (Cluster, Infotainment, Passenger Display, etc.)

Integrate easily with popular design tools

Reduce your rework effort in HMI UI design process (Design-Visualize feedback cycle)

Simulate with both mockup data and CAN signals \*\*

Simulate in both offline and online/connected environment